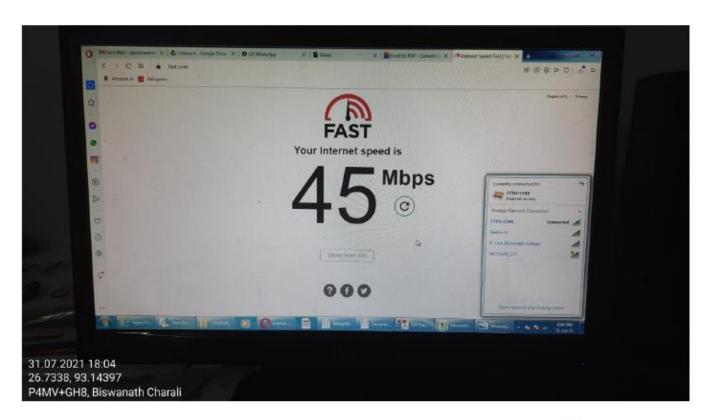

## Accredited with "B" grade by NAAC (CGPA-2.8)

Dr. Chinta Mani Sharma, M.Sc., M.A., Ph.D. Principal & Secretary

Ph: 9435063398/7002561613

Biswanath College has the BSNL-FTTH Connection for Internet Service Installed by M/S-Prity's, Biswanath Chariali, Biswanath, Assam. Certified Copy of installation and Speed of Internet and the Screen shots of internet speed are attached herewith.