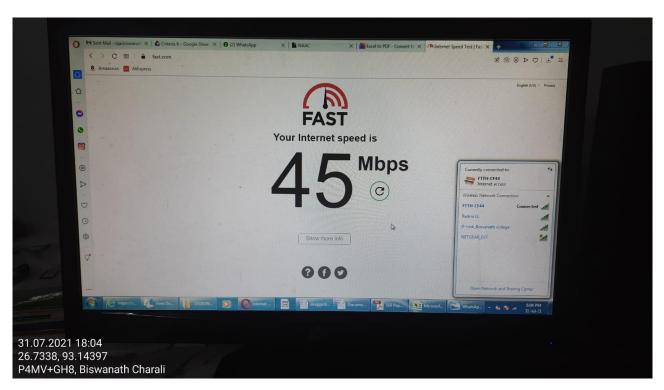

## Accredited with "B" grade by NAAC (CGPA-2.8)

Dr. Chinta Mani Sharma, M.Sc., M.A., Ph.D. Principal & Secretary

Ph: 9435063398/7002561613

Biswanath College has the BSNL-FTTH Connection for Internet Service Installed by M/S-Prity's, Biswanath Chariali, Biswanath, Assam. Certified Copy of installation and Speed of Internet and the Screen shots of internet speed are attached herewith.