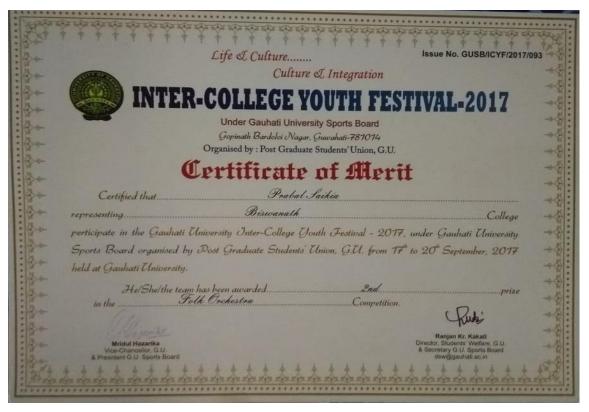

#### List of awards/medals for outstanding performance in sports/cultural activities of Students of Biswanath College Year Name of the award/ medal Team / Individual University/State/Nati Name of the Sports/ onal/International Cultural student Cultural 2015/2016 Silver Medal in Modern Song Individual Youth Festival, GU Priyanaka Das Cultural 2015/2016 Bronze Medal in Folk Song Individual Youth Festival, GU Abhijit Gogoi 2015/2016 Second Best Team in Folk Team Youth Festival, GU Cultural Orchestra 2015/2016 Second Best Team in Skit Team Youth Festival, GU Cultural 2015/2016 Best Actor (Male) Individual Youth Festival, GU Cultural Prabal Saikia 2015/2016 Second Best Actress Individual Youth Festival, GU Cultural Niki Borah 2015/2016 Bronze Medal in Non-Individual Youth Festival, GU Cultural Chirantan Jyoti percusion Bhuyan 2015/2016 Silver Medal in performing Individual Youth Festival, GU Cultural Pranjal Kakoti Arts 2015/2016 Second position in Cultural Individual Youth Festival, GU Cultural Rally 2015/2016 Silver medal in Mimicri Individual Youth Festival, GU Cultural Bhoben Das 2015/2016 1st Postion in Republic Day Team Parade competition in Sports Biswanath College NCC Troops parade the District Commissioner Office 2016/2017 Silver Medal in Cultural Team Youth Festival, GU Cultural Biswanath College Rally 2016/2017 Youth Festival, GU Gold Medal as best Individual Cultural Karishma Borah supporting acting role 2016/2017 Bronze Medal in Classical Individual Youth Festival, GU Cultural Arishma Borah Dance 2016/2017 Bronze Medal in folk Team Youth Festival, GU Cultural Biswanath College instuments play 2016/2017 Bronze Medal in Performing Individual Youth Festival, GU Cultural Pranjal Kakoti 2016/2017 Bronze Medal in Mime Team Youth Festival, GU Cultural Biswanath College 2017 First Prize in Independence Team Parade competition in Sports Biswanath College Day Parade the District NCC Troops Commissioner Office 2017 First Prize in Group Dance Team National Integration Cultural Bitupan Dowarah, 2017/2018 Silver Medal in Cultural Team Youth Festival, GU Cultural Biswanath College Rally 2017/2018 Silver Medal in Rabindra Individual Youth Festival, GU Cultural Neha Sharma Sangeet 2017/2018 Bronze Medal in Instruments Individual Youth Festival, GU Cultural Chirantanjyoti Bhuyan Youth Festival, GU 2017/2018 Bronze Medal in Vocal Individual Cultural Shubhodyuti Das