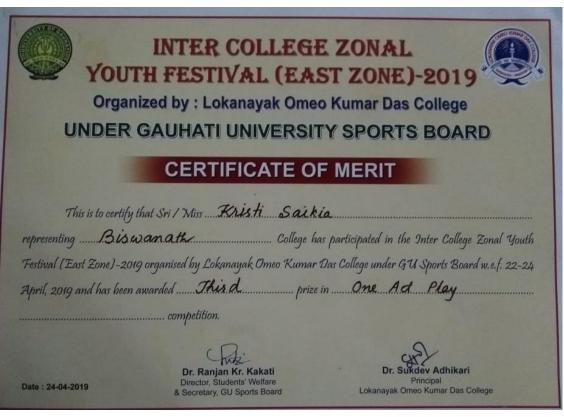

## **GAUHATI UNIVERSITY** EAST ZONE INTER-COLLEGE YOUTH FESTIVAL 2017

Under Gauhati University Sports Board Organised by:

# **BISWANATH COLLEGE**

Biswanath Chariali-784176, Biswanath, Assam

### Certificate of Merit

Certified that Momin Saikia

representing. Biswanath College

participated in the Gauhati University East Zone Inter-College Youth Festival 2017, under Gauhati University Sports

Boaard organised by Biswanath College, Biswanath Chariali from 11 to 13 September, 2017 held at Biswanath College. He/She/The team has been awarded. Hind prize

in the One Act play Competition

Dr. Mrinal Kumar Borah Principal, Biswanath College & President, Organizing Committee

Dr. Ranjan Kumar Kakati Director, Students' Welfare, G.U. & Secretary G.U. Sports Board