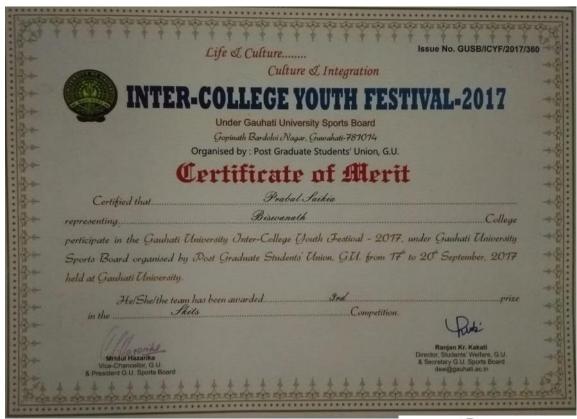

#### List of awards/medals for outstanding performance in sports/cultural activities of Students of Biswanath College Year Name of the award/ medal Team / Individual University/State/Nati Name of the Sports/ onal/International Cultural student Cultural 2015/2016 Silver Medal in Modern Song Individual Youth Festival, GU Priyanaka Das Cultural 2015/2016 Bronze Medal in Folk Song Individual Youth Festival, GU Abhijit Gogoi 2015/2016 Second Best Team in Folk Team Youth Festival, GU Cultural Orchestra 2015/2016 Second Best Team in Skit Team Youth Festival, GU Cultural 2015/2016 Best Actor (Male) Individual Youth Festival, GU Cultural Prabal Saikia 2015/2016 Second Best Actress Individual Youth Festival, GU Cultural Niki Borah 2015/2016 Bronze Medal in Non-Individual Youth Festival, GU Cultural Chirantan Jyoti percusion Bhuyan 2015/2016 Silver Medal in performing Individual Youth Festival, GU Cultural Pranjal Kakoti Arts 2015/2016 Second position in Cultural Individual Youth Festival, GU Cultural Rally 2015/2016 Silver medal in Mimicri Individual Youth Festival, GU Cultural Bhoben Das 2015/2016 1st Postion in Republic Day Team Parade competition in Sports Biswanath College NCC Troops parade the District Commissioner Office 2016/2017 Silver Medal in Cultural Team Youth Festival, GU Cultural Biswanath College Rally 2016/2017 Youth Festival, GU Gold Medal as best Individual Cultural Karishma Borah supporting acting role 2016/2017 Bronze Medal in Classical Individual Youth Festival, GU Cultural Arishma Borah Dance 2016/2017 Bronze Medal in folk Team Youth Festival, GU Cultural Biswanath College instuments play 2016/2017 Bronze Medal in Performing Individual Youth Festival, GU Cultural Pranjal Kakoti 2016/2017 Bronze Medal in Mime Team Youth Festival, GU Cultural Biswanath College 2017 First Prize in Independence Team Parade competition in Sports Biswanath College Day Parade the District NCC Troops Commissioner Office 2017 First Prize in Group Dance Team National Integration Cultural Bitupan Dowarah, 2017/2018 Silver Medal in Cultural Team Youth Festival, GU Cultural Biswanath College Rally 2017/2018 Silver Medal in Rabindra Individual Youth Festival, GU Cultural Neha Sharma Sangeet 2017/2018 Bronze Medal in Instruments Individual Youth Festival, GU Cultural Chirantanjyoti Bhuyan Youth Festival, GU 2017/2018 Bronze Medal in Vocal Individual Cultural Shubhodyuti Das