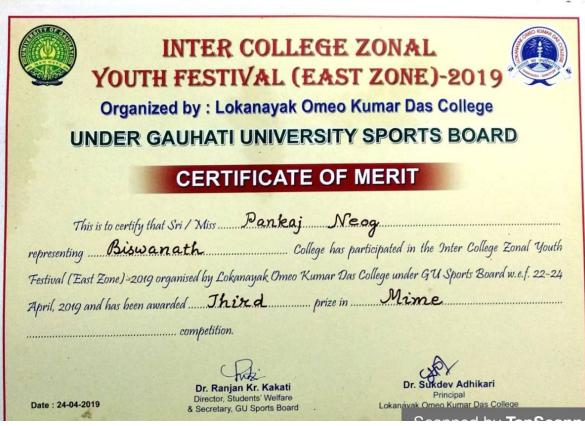

t Pankaj Neog.                                           |                  |
| participated in the Zonal Inter-College Youth Festival-2018 under Gau |                  |
| organised by Nagaon GNDG Commerce College, Nagaon from 27th June to   | 29th June, 2018. |
| He/She/the team has been awarded                                      | prize            |
| in the Folk Orches Gra Competition                                    |                  |
|                                                                       | £                |

(Ranjan Kr. Kakati)
Director, Students Welfare, G.U.
& Secretary G.U. Sports Board

(Mridul Mahanta)
Organising Secretary
Zonal Inter College Youth Festival-2018

(Dr. Siba Ranjan Mahanta) Working President Zonal Inter College Youth Festival-2018

Sc









| A STATE OF THE PARTY OF THE PAR | Life & Culture                                                                                       |
|--------------------------------------------------------------------------------------------------------------------------------------------------------------------------------------------------------------------------------------------------------------------------------------------------------------------------------------------------------------------------------------------------------------------------------------------------------------------------------------------------------------------------------------------------------------------------------------------------------------------------------------------------------------------------------