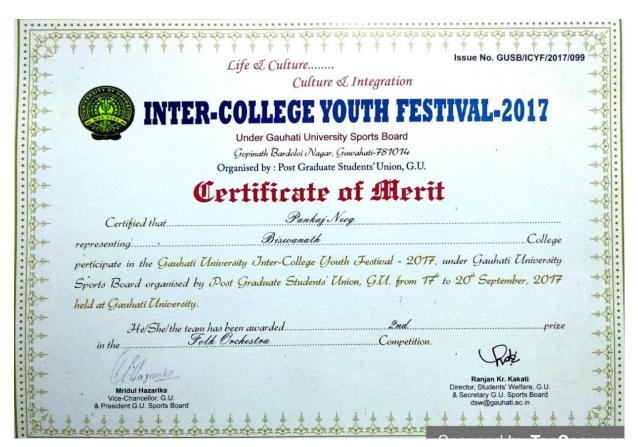

Dr. Biswall it Sarmah Secretary Organizing Committee

(Dr. Chinta Mani Sharma) Principal, Biswanath College Charlell

Biswanath College,

| Lenk                    |                                                                                                                                             |           |
|-------------------------|---------------------------------------------------------------------------------------------------------------------------------------------|-----------|
| Sale Sale               | · ** ** ** ** ** ** ** ** ** ** ** ** **                                                                                                    | THE STATE |
| >0                      | Life & Culture Issue No. GUSB/ICYF/2017/094                                                                                                 | 144       |
| >0                      | Culture L Integration                                                                                                                       | -04       |
| <b>&gt;</b>             | INTER-COLLEGE YOUTH FESTIVAL-2017                                                                                                           | -04       |
| <b>&gt;</b>             | -14 - FW-COTTEGE IOOTU LESTIVAT-5011                                                                                                        | -0<       |
| >                       | Under Gauhati University Sports Board                                                                                                       |           |
| >                       | Gopinath Bardoloi Nagar, Guwahati-781014                                                                                                    | -0<       |
| > <del> </del>          | Organised by : Post Graduate Students' Union, G.U.                                                                                          |           |
| > <u>6</u> -            | Certificate of Merit                                                                                                                        | -00       |
| > <b>←</b>              | Certified that Momin Saikia                                                                                                                 | -0-       |
| -                       | representing                                                                                                                                | -         |
| <b>~</b>                | perticipate in the Gauhati University Inter-College Youth Festival - 2017, under Gauhati University                                         | -         |
| <b>~</b>                | Sports Board organised by Post Graduate Students' Union, G.U. from 17th to 20th September, 2017                                             | -         |
| <b>\( \rightarrow\)</b> | held at Gauhati University.                                                                                                                 | . 4       |
| <b>~</b>                | He/She/the team has been awarded                                                                                                            | -         |
| <b>-</b>                | in the Folk Orchestra Competition.                                                                                                          | -         |
| <b>~</b>                | Pub.                                                                                                                                        | -0        |
| <b>~</b>                | Ranjan Kr. Kakati                                                                                                                           | -0        |
| <b>⇒</b>                | Mridul Hazarika  Mridul Hazarika  Vice-Chancellor, G.U.  Director, Students' Welfare, G.U.  & Secretary G.U. Sports Board dsw@gauhati.ac.in | -0        |
| 日本                      | & President G.U. Sports Board                                                                                                               | A R       |
| 000                     | To the                                                                                                  |           |