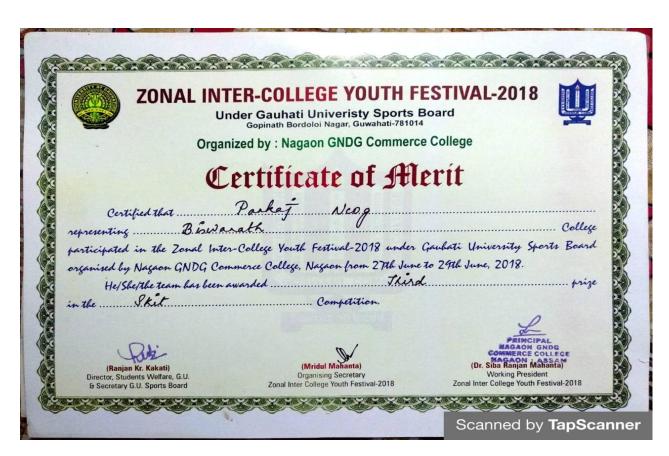

#### **ZONAL INTER-COLLEGE YOUTH FESTIVAL-2018**

Under Gauhati Univeristy Sports Board Gopinath Bordoloi Nagar, Guwahati-781014

Organized by : Nagaon GNDG Commerce College

# Certificate of Merit

| Centified that Pankai Nega                                            |                  |
|-----------------------------------------------------------------------|------------------|
| Certified that Pankaj Neog.                                           |                  |
| participated in the Zonal Inter-College Youth Festival-2018 under Gau |                  |
| organised by Nagaon GNDG Commerce College, Nagaon from 27th June to   | 29th June, 2018. |
| He/She/the team has been awarded                                      | prize            |
| in the Folk Orches Gra Competition                                    |                  |
|                                                                       | £                |

(Ranjan Kr. Kakati)
Director, Students Welfare, G.U.
& Secretary G.U. Sports Board

(Mridul Mahanta)
Organising Secretary
Zonal Inter College Youth Festival-2018

(Dr. Siba Ranjan Mahanta) Working President Zonal Inter College Youth Festival-2018